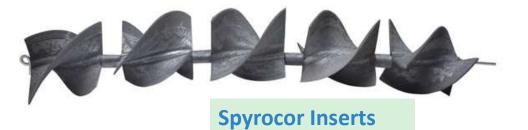

## 1. Saint Gobain - Performance Ceramics and Refractories

Products to increase efficiency of burner

system

**Heatcor Burner** 

### **KEY IMPACT OF PRODUCTS:**

Saint Gobain's Ceramic components in burner system provide following benefits to the furnace:

- Increase throughput
- Decrease maintenance
- Reduce emissions
- Save energy