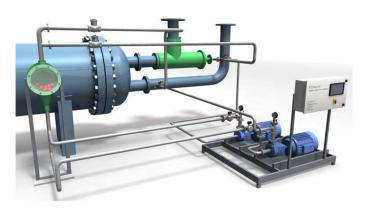

### 3. Amnyk India

Typically, an A/C & Refrigeration Systems will lose 7% of its efficiency in its first year, 3-5% in the second year, and 2% every year afterwards due to "OIL FOULING".

### MAX R 100 Benefits:

- Restores the lost efficiency
- **Enhances** heat transfer capacity of the evaporator and condenser.
- ❖ Set Point will be reached quickly
- \*Reduces compressor running time resulting energy saving.
- ❖ Energy Savings from 10% to up to 25%.
- ❖ MaxR100 can be used from 1.5 TR Split unit to Any Capacity of HVAC systems including centralized / INDUSTRIAL Chillers of all types.
- ❖ A minimum 10 % energy savings are guaranteed.
- ❖ Typical ROI will be less than 12 -1 4 months (Depending up on running hours)
- ❖ Focused Sectors for MAXR100 IT Parks/ Hotels/ Hospitals/ Manufacturing / Process Industries, Cold Storages/ Malls/ Show Rooms/ Commercial Buildings etc.

MAXR100 - Active
Refrigerant additive for removing Oil Fouling in
HVAC systems and reduce energy consumption of the systems.