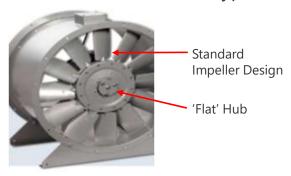

### Introducing the **ZerAx® EC+** High Efficiency Axial Fan

### **Unique Impeller Design**

Efficiency – pressure

Maintains efficiency at part loads

### Hub

Efficiency – pressure Aerodynamic Design