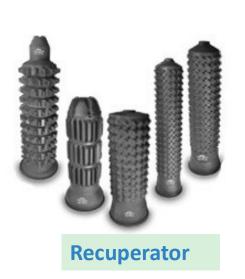

## 1. Saint Gobain - Performance Ceramics and Refractories

Products to increase efficiency of burner

system

**Heatcor Burner** 

### **KEY IMPACT OF PRODUCTS:**

Saint Gobain's Ceramic components in burner system provide following benefits to the furnace:

- Increase throughput
- Decrease maintenance
- Reduce emissions
- Save energy