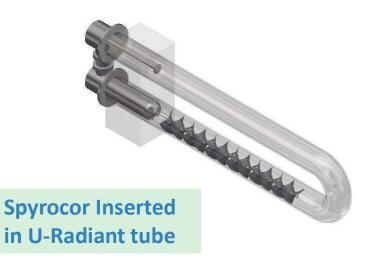

## 1. Saint Gobain - Performance Ceramics and Refractories

Products to increase efficiency of burner

system

**Heatcor Burner** 

### **KEY IMPACT OF PRODUCTS:**

Saint Gobain's Ceramic components in burner system provide following benefits to the furnace:

- Increase throughput
- Decrease maintenance
- Reduce emissions
- Save energy