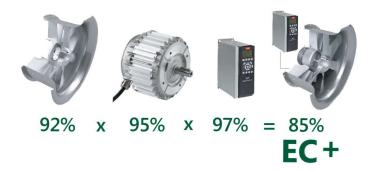

### Axial Fans With induction/PM Motor & VFD

- Highest "wire to air efficiency" of 80-85%.
- Single Fan max Air flow of up to 150,000 CFM at 1000 Pa.
- Noise levels at par or less compared with plug fans or EC fans.
- "Wire to air efficiency" improvement of up to 50% in the fan system of a typical AHU.
- Efficiency improvement gets further enhanced at part loads.
- Single Fan decreases system complexities and maintenance complexities.
- Maintenance complexity reduction: replace / repair only that component that has issue.
- Seamless integration to any BMS communication protocols: BACNet IP, Modbus, Metasys, Profibus etc.

68% EC

### Plug Fans With Integrated EC Motor & Speed Controller

- Very similar to plug fans with external motor and speed controller. "Wire to air efficiency" of 62-68%.
- Single Fan max Air flow up to 10,000 CFM @ 500 Pa.
- Used in low pressure HVAC systems.
- For higher airflow above 10,000 CFM, multiple EC fans are needed. Each of the fans need individual speed controller.
- Multiple fans Increases system complexities and maintenance complexities.
- Typical fan system efficiency (fan + motor + speed controller): 62-68%
- Maintenance complexity: Only replacement no repair.
- Integration to BMS requires additional gateway and controls.

### **DESIGN COMPARISON**

Conventional Axial Fan Typical Aerodynamic Efficiency: 80%

- Fan directly coupled to EC motor. No belt losses.
- Can deliver moderate air flow at low pressures up to 2000 Pa.
- Typically used in low pressure HVAC systems.
- Typical fan system efficiency (fan + motor + VFD) : 70-75%.

### Introducing the **ZerAx® EC+** High Efficiency Axial Fan