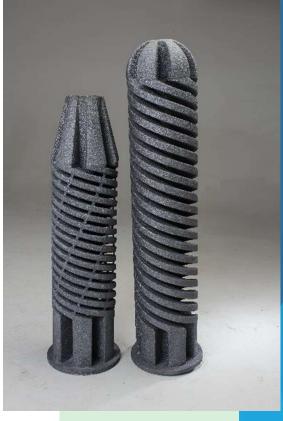

### **Product details:**

- **Brilantor:** Brilantor (under patent process) is the most advanced daylighting solution available. It is the only product which is 4000 X 600 X 300 (length X width X height in mm). The dome comes with 230 diamond shaped Fresnel for higher light collection. It is installed in non-false ceiling areas where the user is looking for Bright light.
- **SkyPipe:** SkyPipe has been custom designed for false ceiling areas. The size range starts from dome Dia of 100 mm up to 800 mm. The tube size is determined based on the gap between final roofs to the false ceiling. We provide a choice of various diffusers, based on the best fitment and interiors and users choice.
- LightBall: LightBall is designed to give maximum light to non-false ceiling areas of any height. The size range start from dome Dia of 100 mm to 1850 mm.
- ► Turbo Ventilator: These ventilators are demanded at varied commercial as well as residential places for exhausting stale and hot air from buildings.
- **Energy Smart Sensing Solution:** We harness the day light, brought indoors through above daylighting products by integrating the artificial lights with our state of the art smart sense solution. This is achieved without any human intervention, thus **saving power cost on Lighting**.

### Key features/ Impacts of the products:

- Natural light which is good human body
- Easy Installation
- Minimum maintenance
- Long life, Energy saving
- ▶ 100% customization for the matching authentic of the structure
- ▶ Effective in releasing hot air and fumes from the shed without maintenance
- No human intervention required
- Option of motion sensor integration