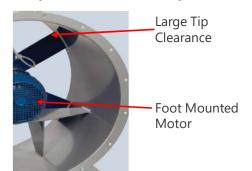

### Introducing the **ZerAx® EC+** High Efficiency Axial Fan

#### **Downstream Guide Vanes**

Efficiency – pressure Reduces Turbulence Losses

### Minimum Tip clearance

Efficiency – noise reduction Reduces Turbulence Losses